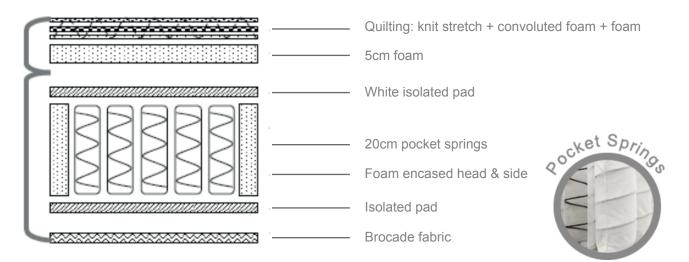

## key features

**Quilting-** 100% polyester knit stretch fabric + foam + convoluted foam for resilience and lasting comfort.

**Isolated pad-** blocks out any noise generated from the metal springs rubbing against each other.

**Pocket springs-** individually wrapped springs which offer individual support & significantly minimise the disturbance from a parter.

Foam box construction- provides extra weight support on all four sides of the mattress.