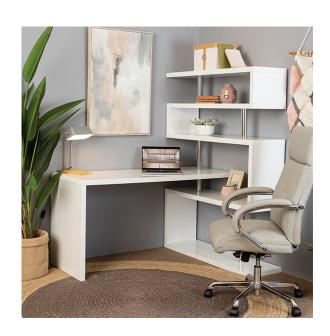

# Library

The Library office desk with attached bookcase is functional & stylish, crafted from MDF with semi gloss white PU coating & with brushed chrome joinery.

## dimensions (mm)

1500(W) x 1200(D) x 1650(H) Desk height: 760

## configurations

Office desk with attached bookcase with 4 shelves

### colour

White

#### construction

material MDF with PU coating

poles & joinery

Brushed chrome