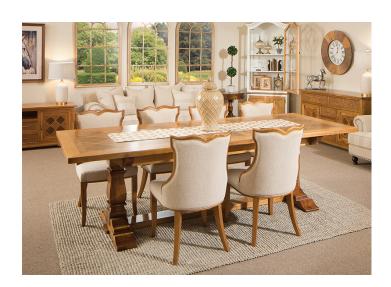

# Granada

The Granada double extension dining table is crafted from exquisite solid white cedar timber with reclaimed parquetry inlays. With its two extension leaves, this dining table can extend to 2600mm or 3100mm, comfortably seating up to 12 people.

### dimensions (mm)

2100-3100(W) x 1050(D) x 760(H)

#### construction

material

White cedar timber with reclaimed parquetry inlays

#### colour

Natural