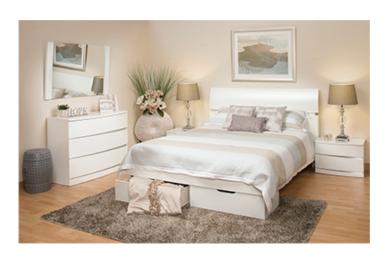

# **Avondale**

The contemporary Avondale bedroom range features high-gloss white polyurethane with brushed metal detail & unique convex panelling. Complete with 2 under bed storage boxes.

# configurations

Queen size bed

- 2 drawer bedside table
- 5 drawer tallboy
- 3 drawer dresser & mirror